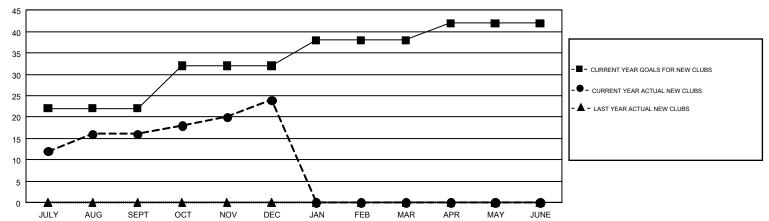

## GMT MONTHLY MEMBERSHIP PROGRESS REPORT

Multiple District 3233

Results as of: 12/31/2017

LOCATION: INDIA

GMT CA 6

GMT: ANIL TULSYAN

|               | Club          | s           |               | Members               |                           |                         |                                                    |  |
|---------------|---------------|-------------|---------------|-----------------------|---------------------------|-------------------------|----------------------------------------------------|--|
|               | RESULTS FOR   | R 2017-2018 |               | RESULTS FOR 2017-2018 |                           |                         |                                                    |  |
| QUARTER       | NEW CLUB GOAL | NEW CLUBS   | DROPPED CLUBS | QUARTER               | MEMBER GROWTH NET<br>GOAL | MEMBER GROWTH<br>ACTUAL | DROPPED<br>MEMBERS ACTUAL<br>(including transfers) |  |
| JULY/AUG/SEPT | 22            | 16          | 5             | JULY/AUG/SEPT         | 985                       | 656                     | 1,055                                              |  |
| OCT/NOV/DEC   | 10            | 8           | 35            | OCT/NOV/DEC           | 565                       | 511                     | 1,150                                              |  |
| JAN/FEB/MAR   | 6             | 0           | 0             | JAN/FEB/MAR           | 290                       | 0                       | 0                                                  |  |
| APR/MAY/JUNE  | 4             | 0           | 0             | APR/MAY/JUNE          | 100                       | 0                       | 0                                                  |  |

## GOALS AND ACTUAL NEW CLUBS CUMULATIVE