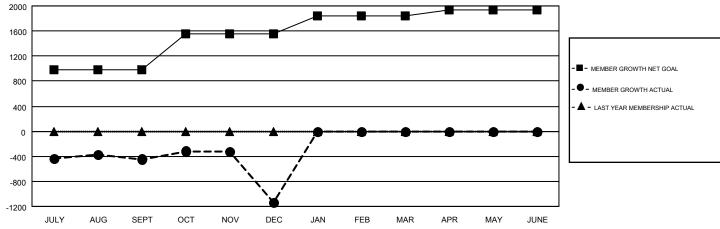

## GMT MONTHLY MEMBERSHIP PROGRESS REPORT

Multiple District 3233

Results as of: 12/31/2017

LOCATION: INDIA

GMT CA 6

GMT: ANIL TULSYAN

|               | Club          | s           |               | Members               |                           |                         |                                                    |  |
|---------------|---------------|-------------|---------------|-----------------------|---------------------------|-------------------------|----------------------------------------------------|--|
|               | RESULTS FOR   | R 2017-2018 |               | RESULTS FOR 2017-2018 |                           |                         |                                                    |  |
| QUARTER       | NEW CLUB GOAL | NEW CLUBS   | DROPPED CLUBS | QUARTER               | MEMBER GROWTH NET<br>GOAL | MEMBER GROWTH<br>ACTUAL | DROPPED<br>MEMBERS ACTUAL<br>(including transfers) |  |
| JULY/AUG/SEPT | 22            | 16          | 5             | JULY/AUG/SEPT         | 985                       | 656                     | 1,055                                              |  |
| OCT/NOV/DEC   | 10            | 8           | 35            | OCT/NOV/DEC           | 565                       | 511                     | 1,150                                              |  |
| JAN/FEB/MAR   | 6             | 0           | 0             | JAN/FEB/MAR           | 290                       | 0                       | 0                                                  |  |
| APR/MAY/JUNE  | 4             | 0           | 0             | APR/MAY/JUNE          | 100                       | 0                       | 0                                                  |  |

## GOALS AND ACTUAL MEMBERS CUMULATIVE

| DROPPED CLUBS: 40                                        |       | 156 CLUBS OF 595 ADDED 1 OR MORE<br>NEW MEMBERS | GENDER DISTRIBUTION  MALE 14,769 (74.75%) |                |       |
|----------------------------------------------------------|-------|-------------------------------------------------|-------------------------------------------|----------------|-------|
| DROPPED MEMBERS                                          |       |                                                 | FEMALE                                    | 4,988 (25.25%) |       |
| DECEASED                                                 | 19    | CLICK HERE FOR CUMULATIVE                       | TOTAL FAMILY UNIT MEMBERS                 |                | 6,600 |
| CLUB CANCELLED         786           OTHER         1,400 |       | MEMBERSHIP DATA                                 | FAMILY MEMBERS PAYING HALF                |                | 3,547 |
| TOTAL                                                    | 2,205 |                                                 | DUES                                      |                |       |